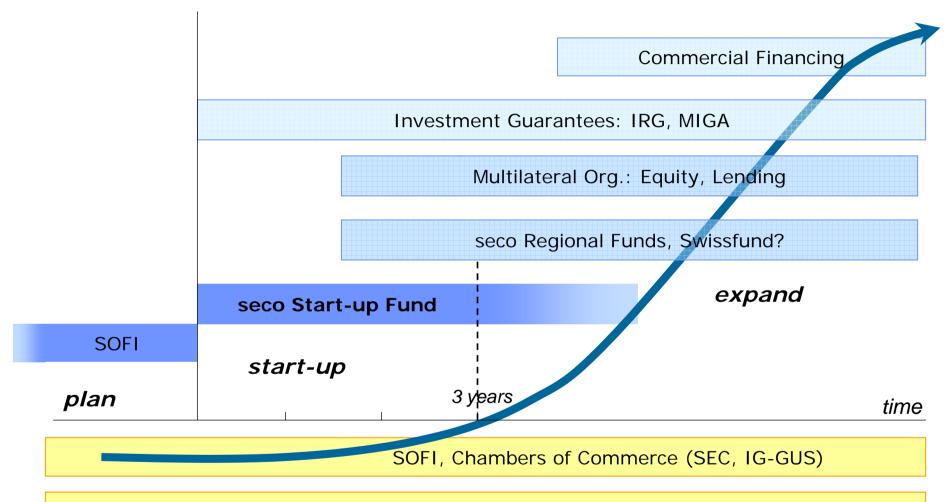

#### **Start-up Fund as a SECO Instrument**

seco, OSEC, SIPPO, Swiss Embassies, KoBüs, Business Hubs

## **SECO Start-up Fund : Conditions**

- Investment within first 3 years of project
- Loan up to 50% of project costs, up to a maximum of CHF 500'000
- Borrower (preferably) Swiss resident
- Interest SEBR + 2% (+ 1% per year)
- Repayment within 3 to 5 years